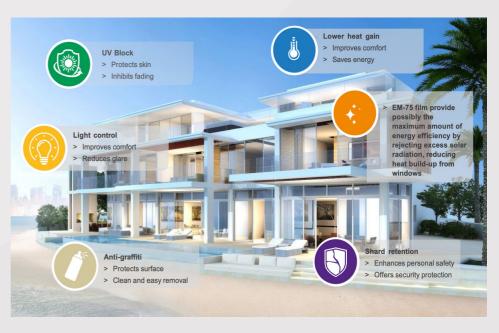

The high performance INANOFILMS Solar Window Films filter damaging solar radiation and reduce interior heat build-up providing multiple benefits to occupants such as enhanced comfort and reduced glare, less fading of furniture and lower energy cost.

With a comprehensive range of finishes available, the level of comfort and privacy can be selected, and by applying the films internally or externally, the appearance of the building will be transformed.

INANOFILMS has developed an attractive range of films to suit projects where enhancing a building's interior and exterior appearance is paramount.

Explore the selection of Design Window Films and discover how a building project can enjoy both aesthetics and excellent solar protection.

The Safety Window Films is designed to improve both safety and security and offers a range of protection level to glass breakages caused by accident, malicious intent, or extreme weather conditions. Additional surface protection solutions are also available.