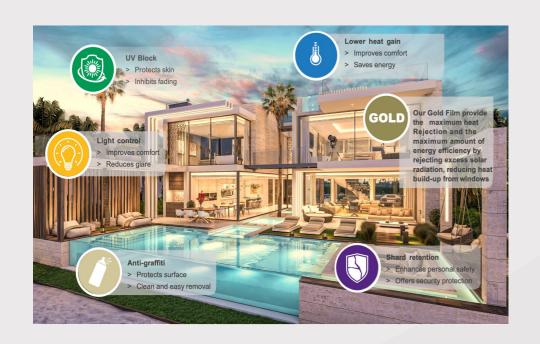

The high performance INANOFILMS Solar Window Films filter damaging solar radiation and reduce interior heat build-up providing multiple benefits to occupants such as enhanced comfort and reduced glare, less fading of furniture and lower energy cost.

The Safety Window Films is designed to improve both safety and security and offers a range of protection level to glass breakages caused by accident, malicious intent, or extreme weather conditions. Additional surface protection solutions are also available.